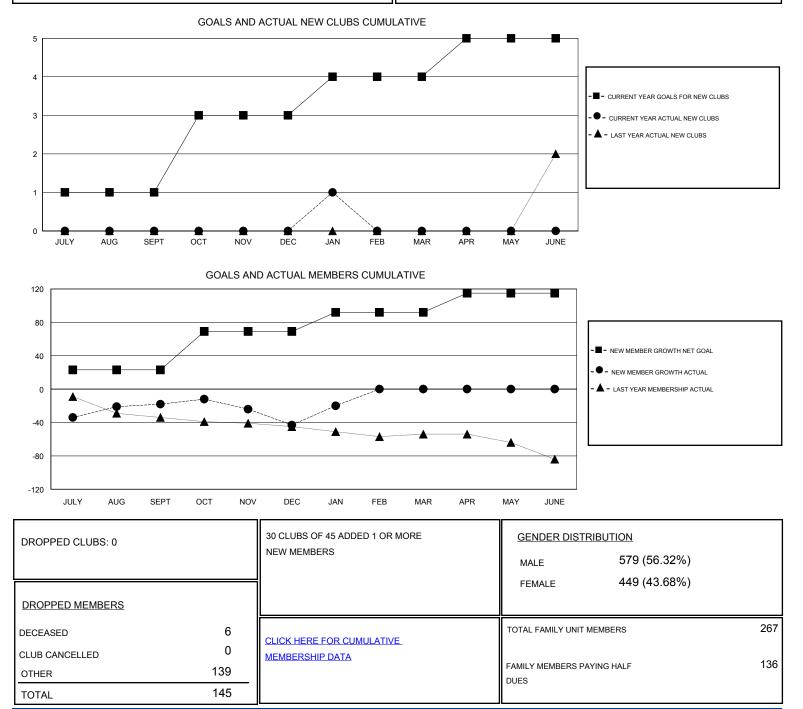

## MONTHLY MEMBERSHIP PROGRESS REPORT

District 4 L5

Results as of: 1/31/2017

| GMT: Gary Wong        | LOCATION CALIFORNIA |           |               |                       |                                                                |                                                              | GMT CA                                             |
|-----------------------|---------------------|-----------|---------------|-----------------------|----------------------------------------------------------------|--------------------------------------------------------------|----------------------------------------------------|
| Clubs                 |                     |           |               | Members               |                                                                |                                                              |                                                    |
| RESULTS FOR 2016-2017 |                     |           |               | RESULTS FOR 2016-2017 |                                                                |                                                              |                                                    |
| QUARTER               | NEW CLUB GOAL       | NEW CLUBS | DROPPED CLUBS | QUARTER               | NEW MEMBER GROWTH<br>NET GOAL (not reinstated<br>or transfers) | NEW MEMBER<br>GROWTH ACTUAL (not<br>reinstated or transfers) | DROPPED<br>MEMBERS ACTUAL<br>(including transfers) |
| JULY/AUG/SEPT         | 1                   | 0         | 0             | JULY/AUG/SEPT         | 23                                                             | 57                                                           | 75                                                 |
| OCT/NOV/DEC           | 2                   | 0         | 0             | OCT/NOV/DEC           | 46                                                             | 29                                                           | 54                                                 |
| JAN/FEB/MAR           | 1                   | 1         | 0             | JAN/FEB/MAR           | 23                                                             | 39                                                           | 16                                                 |
| APR/MAY/JUNE          | 1                   | 0         | 0             | APR/MAY/JUNE          | 23                                                             | 0                                                            | 0                                                  |